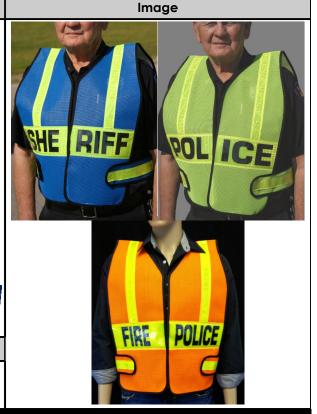

## **Description**

Our Most Popular Vest

Durable Vinyl-Coated Mesh

Breakaway Side Closures

Front and Back Custom Imprinting

Two Reflective Panels

J-V2012H Fits M/L

J-V2012HX Fits XL/2XL

J-V2012H3X Fits 3X/4XL

Vest do not meet ANSI Standards

Popularly know as the "BEST VEST" for over 30 years

## **Striping Information**

Prismatic reflective stripes over both shoulders and on the belts, Reflective 4"x18" panels on the front and back.

1-800-647-8168

sales@mts-safety.com

| Materials          |                                                                                                                                                                                                                                                                                                                                                                                                                                                                                                      |                    |                                       |  |  |
|--------------------|------------------------------------------------------------------------------------------------------------------------------------------------------------------------------------------------------------------------------------------------------------------------------------------------------------------------------------------------------------------------------------------------------------------------------------------------------------------------------------------------------|--------------------|---------------------------------------|--|--|
| Material:          | Vinyl-Coated Mesh                                                                                                                                                                                                                                                                                                                                                                                                                                                                                    | Packaging:         | Boxed / Bulk                          |  |  |
| Vest Color:        | *See Other Info Section                                                                                                                                                                                                                                                                                                                                                                                                                                                                              | Reflective Color:  | Lime, Orange, or White                |  |  |
| Binding Type:      | Cotton                                                                                                                                                                                                                                                                                                                                                                                                                                                                                               | Reflective Type:   | Reflexite Retro-Reflective Vinyl Tape |  |  |
| Sizing             |                                                                                                                                                                                                                                                                                                                                                                                                                                                                                                      |                    |                                       |  |  |
|                    |                                                                                                                                                                                                                                                                                                                                                                                                                                                                                                      |                    |                                       |  |  |
| Size:              | (J-V2012H M/L)(J-V2012HX XL/2XL)                                                                                                                                                                                                                                                                                                                                                                                                                                                                     | Closure Type:      | Hook & Loop                           |  |  |
| Reflective Panels: | 4" x 18" (1 Front & 1 Back)                                                                                                                                                                                                                                                                                                                                                                                                                                                                          | Side Closure Type: | Adjustable Side Belts                 |  |  |
|                    |                                                                                                                                                                                                                                                                                                                                                                                                                                                                                                      |                    |                                       |  |  |
| Other Information  |                                                                                                                                                                                                                                                                                                                                                                                                                                                                                                      |                    |                                       |  |  |
| Vest Construction: | The vest opens in front with hook/loop and opens at the sides with a 1½" x 3" strip of hook and loop that connects to the adjustable side belts. Vest is bound with black cotton material with a minimum width of ½". Vinyl mesh is a minimum 48" overall length and a minimum of 18" width at widest point. Vest is one-piece construction with no shoulder seams.                                                                                                                                  |                    |                                       |  |  |
| Other Info:        | Can be designed for any specialty application. Vest are constructed of heavy duty knitted vinyl coated nylon with adjustable side closures. Prismatic reflective stripes and 4" x 18" reflective panels on front and back.  Custom fabric colors, legends and reflective panels available upon request. Fabric colors available: Orange, Royal Blue, Brown, Forest Green, Black, White, Red, Yellow, and Fluorescent Lime.  New panel legends will require a one time artwork/screen fee of \$35.00. |                    |                                       |  |  |
|                    |                                                                                                                                                                                                                                                                                                                                                                                                                                                                                                      |                    |                                       |  |  |