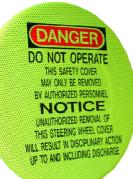

DANGER

DO NOT OPERATE

THIS SAFETY COVER

MAY ONLY BE REMOVED

BY AUTHORIZED PERSONNEL

NOTICE

UNAUTHORIZED REMOVAL OF

THIS STEERING WHEEL COVER

WILL RESULT IN DISCIPLINARY ACTION

UP TO AND INVLUDING DISCHARGE