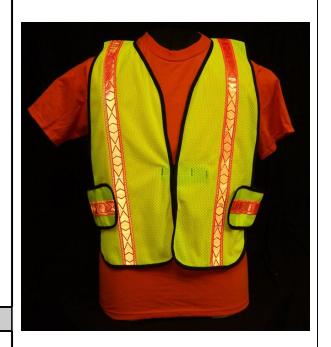

## **Specification Sheet**

| Item Number: | J-V1210H                   | Case Weight:     | 30 lbs.       |
|--------------|----------------------------|------------------|---------------|
| Item Name:   | LIME YELLOW SOFT MESH VEST | Sizes Available  | Regular or XL |
| Case Pack:   | 25                         | Colors Available | Safety Lime   |
| Description  |                            | Image            |               |

This vest is made of polyester mesh, safety lime in color.

It has 1 3/8" prismatic tape applied vertically from front to back, over each shoulder, as well as on the hook sides (belts). The front closure is made of hook and loop, and the vest is trimmed with black cotton binding.

## **Striping Information**

Vertical stripes of 1 3/8" prismatic reflective are sewn front to back over each shoulder, as well as on the belts.

| Materials          |                                                                                                                                                                                                                                                                                               |                    |                  |  |
|--------------------|-----------------------------------------------------------------------------------------------------------------------------------------------------------------------------------------------------------------------------------------------------------------------------------------------|--------------------|------------------|--|
| Material:          | Polyester Mesh                                                                                                                                                                                                                                                                                | Packaging:         | Boxed / Bulk     |  |
| Color:             | Safety Lime                                                                                                                                                                                                                                                                                   | Reflective Color:  | Blaze Orange     |  |
| Size:              | Regular (XL available)                                                                                                                                                                                                                                                                        | Reflective Type:   | Orafol Prismatic |  |
|                    |                                                                                                                                                                                                                                                                                               | Sizing             |                  |  |
| Closure Type:      | Hook & Loop                                                                                                                                                                                                                                                                                   | Reflective Panels: | Optional         |  |
| Side Closure Type: | Hook & Loop                                                                                                                                                                                                                                                                                   | Printing:          | Optional         |  |
| Binding Type       | Cotton                                                                                                                                                                                                                                                                                        |                    |                  |  |
|                    |                                                                                                                                                                                                                                                                                               |                    |                  |  |
| Other Information  |                                                                                                                                                                                                                                                                                               |                    |                  |  |
| Vest:              | Made of high visibility safety lime material and trimmed with prismatic reflective, this vest is sure to stand out and help keep you visible for safety reasons or just to be easily recognizable at an event or venue.                                                                       |                    |                  |  |
| Reflective:        | This vest is trimmed with Reflexite prismatic reflective, 1 3/8" wide. It runs the length of the vest from front to back on both the left and right side, and is attached to the belt as well, for side visibility. (This vest could also be made with white or lime reflective, if desired.) |                    |                  |  |